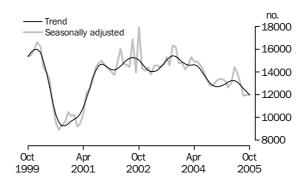

#### **Dwelling units approved**

Total number

#### TOTAL DWELLING UNITS

- The trend for total dwelling approvals fell 2.3% in October 2005.
- The seasonally adjusted estimate for total dwelling units approved was unchanged at 12,012, in October 2005. An increase in public sector approvals offset declines in private sector houses and other dwellings.

TOTAL DWELLING UNITS

For the fifth consecutive month the trend estimate for total dwelling units approved has fallen. This follows five months of modest growth.

PRIVATE SECTOR HOUSES

The trend estimate for private sector houses approved is showing falls for the past four months, after five months of growth.