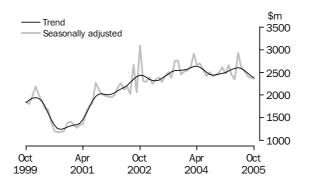

#### VALUE OF BUILDING APPROVED

- The trend estimate of the value of total building approved has fallen for the past four months, down 0.6% in October 2005. The value of new residential building approved fell 2.3%, and the value of alterations and additions fell 0.7%. The value of non-residential building approved rose 1.6%, the ninth consecutive monthly rise.
- The seasonally adjusted estimate of the value of total building approved fell 8.4% to \$4,561.8m in October 2005. The value of new residential building approved fell 0.9%, to \$2,359.4m. The value of alterations and additions rose 6.5%, to \$429.9m.

#### VALUE OF BUILDING APPROVED

NEW RESIDENTIAL BUILDING

The trend estimate of the value of new residential building has fallen for the past five months. The trend fell 2.3% in October 2005.

ALTERATIONS AND
ADDITIONS TO
RESIDENTIAL BUILDING