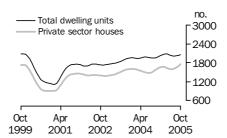

#### **Dwelling units approved**

Total number

## Private sector houses approved

Total number

#### TOTAL DWELLING UNITS

- The trend for total dwelling approvals fell 2.3% in October 2005.
- The seasonally adjusted estimate for total dwelling units approved was unchanged at 12,012, in October 2005. An increase in public sector approvals offset declines in private sector houses and other dwellings.

#### PRIVATE SECTOR HOUSES

- The trend estimate of private sector house approvals fell 1.8% in October 2005, the fourth consecutive monthly fall.
- The seasonally adjusted estimate for private sector houses approved fell -0.2%, to 8,223, in October 2005. This is the second lowest estimate since May 2001.

TOTAL DWELLING UNITS

For the fifth consecutive month the trend estimate for total dwelling units approved has fallen. This follows five months of modest growth.

PRIVATE SECTOR HOUSES

The trend estimate for private sector houses approved is showing falls for the past four months, after five months of growth.