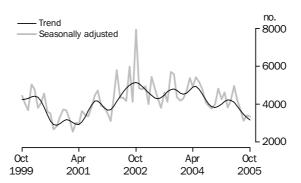

#### PRIVATE SECTOR OTHER DWELLING UNITS

- The trend estimate of private sector other dwellings approved fell 4.4% in October 2005.
- The seasonally adjusted estimate for private sector other dwellings approved fell 1.5%, to 3,351, in October 2005. This is the second lowest estimate since February 2002.

PRIVATE SECTOR OTHER DWELLINGS

The trend estimate for private sector other dwellings approved shows strong declines for the past seven months. The trend fell 4.4% in October 2005.