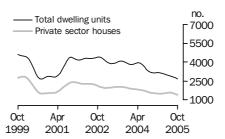

#### **Dwelling units approved**

Total number

#### TOTAL DWELLING UNITS

- The trend for total dwelling approvals fell 2.3% in October 2005.
- The seasonally adjusted estimate for total dwelling units approved was unchanged at 12,012, in October 2005. An increase in public sector approvals offset declines in private sector houses and other dwellings.

TOTAL DWELLING UNITS

For the fifth consecutive month the trend estimate for total dwelling units approved has fallen. This follows five months of modest growth.

PRIVATE SECTOR HOUSES

The trend estimate for private sector houses approved is showing falls for the past four months, after five months of growth.