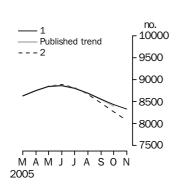

#### **Dwelling units approved**

Total number

#### TOTAL DWELLING UNITS

- The trend for total dwelling approvals fell 2.3% in October 2005.
- The seasonally adjusted estimate for total dwelling units approved was unchanged at 12,012, in October 2005. An increase in public sector approvals offset declines in private sector houses and other dwellings.

TOTAL DWELLING UNITS

For the fifth consecutive month the trend estimate for total dwelling units approved has fallen. This follows five months of modest growth.

PRIVATE SECTOR HOUSES

The trend estimate for private sector houses approved is showing falls for the past four months, after five months of growth.