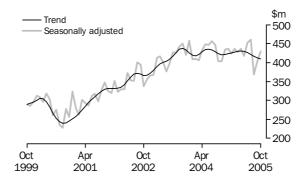

#### VALUE OF BUILDING APPROVED

- The trend estimate of the value of total building approved has fallen for the past four months, down 0.6% in October 2005. The value of new residential building approved fell 2.3%, and the value of alterations and additions fell 0.7%. The value of non-residential building approved rose 1.6%, the ninth consecutive monthly rise.
- The seasonally adjusted estimate of the value of total building approved fell 8.4% to \$4,561.8m in October 2005. The value of new residential building approved fell 0.9%, to \$2,359.4m. The value of alterations and additions rose 6.5%, to \$429.9m.

The trend estimate of the value of alterations and additions to residential building has now fallen for the past six months. The trend fell 0.7% in October 2005.

NON-RESIDENTIAL BUILDING

The trend estimate of the value of non-residential building shows nine months of growth, rising 1.6% in October 2005.