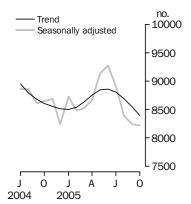

## Private sector houses approved

Total number

#### PRIVATE SECTOR HOUSES

- The trend estimate of private sector house approvals fell 1.8% in October 2005, the fourth consecutive monthly fall.
- The seasonally adjusted estimate for private sector houses approved fell -0.2%, to 8,223, in October 2005. This is the second lowest estimate since May 2001.