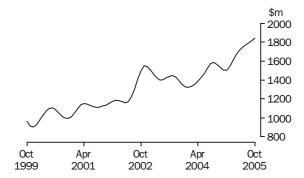

#### VALUE OF BUILDING APPROVED

- The trend estimate of the value of total building approved has fallen for the past four months, down 0.6% in October 2005. The value of new residential building approved fell 2.3%, and the value of alterations and additions fell 0.7%. The value of non-residential building approved rose 1.6%, the ninth consecutive monthly rise.
- The seasonally adjusted estimate of the value of total building approved fell 8.4% to \$4,561.8m in October 2005. The value of new residential building approved fell 0.9%, to \$2,359.4m. The value of alterations and additions rose 6.5%, to \$429.9m.

#### VALUE OF BUILDING APPROVED

NEW RESIDENTIAL BUILDING

The trend estimate of the value of new residential building has fallen for the past five months. The trend fell 2.3% in October 2005.

ALTERATIONS AND
ADDITIONS TO
RESIDENTIAL BUILDING

The trend estimate of the value of alterations and additions to residential building has now fallen for the past six months. The trend fell 0.7% in October 2005.

NON-RESIDENTIAL BUILDING

The trend estimate of the value of non-residential building shows nine months of growth, rising 1.6% in October 2005.