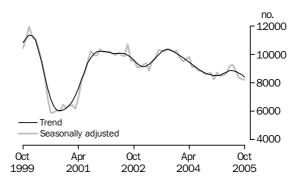

## Private sector houses approved

Total number

#### PRIVATE SECTOR HOUSES

- The trend estimate of private sector house approvals fell 1.8% in October 2005, the fourth consecutive monthly fall.
- The seasonally adjusted estimate for private sector houses approved fell -0.2%, to 8,223, in October 2005. This is the second lowest estimate since May 2001.

TOTAL DWELLING UNITS

For the fifth consecutive month the trend estimate for total dwelling units approved has fallen. This follows five months of modest growth.

PRIVATE SECTOR HOUSES

The trend estimate for private sector houses approved is showing falls for the past four months, after five months of growth.