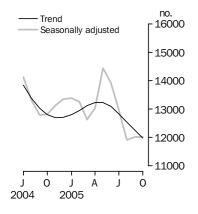

#### **Dwelling units approved**

Total number

#### TOTAL DWELLING UNITS

- The trend for total dwelling approvals fell 2.3% in October 2005.
- The seasonally adjusted estimate for total dwelling units approved was unchanged at 12,012, in October 2005. An increase in public sector approvals offset declines in private sector houses and other dwellings.