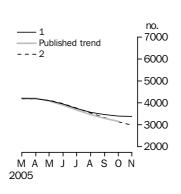

## Private sector houses approved

Total number

#### PRIVATE SECTOR HOUSES

- The trend estimate of private sector house approvals fell 1.8% in October 2005, the fourth consecutive monthly fall.
- The seasonally adjusted estimate for private sector houses approved fell -0.2%, to 8,223, in October 2005. This is the second lowest estimate since May 2001.

TOTAL DWELLING UNITS

For the fifth consecutive month the trend estimate for total dwelling units approved has fallen. This follows five months of modest growth.

PRIVATE SECTOR HOUSES

The trend estimate for private sector houses approved is showing falls for the past four months, after five months of growth.